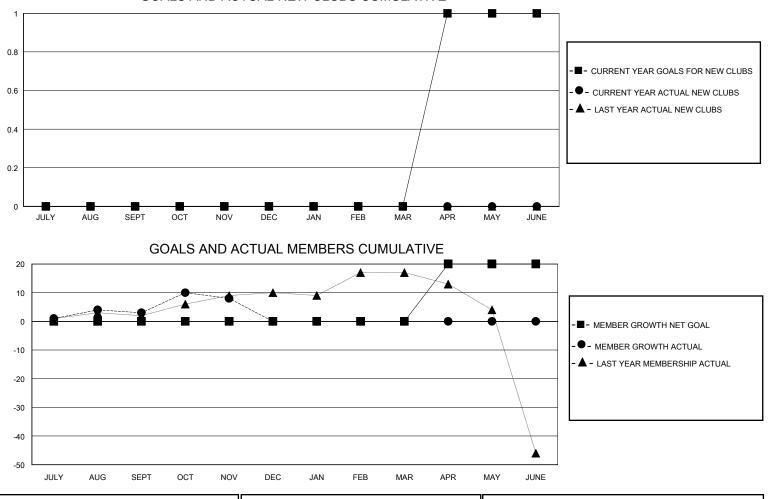

## District 110AZ

Results as of: 11/30/2023

| GMT:                           | LOCATION NETHERLANDS |           |               |                                  |    |    | GMT CA |  |
|--------------------------------|----------------------|-----------|---------------|----------------------------------|----|----|--------|--|
| Clubs<br>RESULTS FOR 2023-2024 |                      |           |               | Members<br>RESULTS FOR 2023-2024 |    |    |        |  |
|                                |                      |           |               |                                  |    |    |        |  |
| JULY/AUG/SEPT                  | 0                    | 0         | 0             | JULY/AUG/SEPT                    | 0  | 29 | 21     |  |
| OCT/NOV/DEC                    | 0                    | 0         | 0             | OCT/NOV/DEC                      | 0  | 24 | 14     |  |
| JAN/FEB/MAR                    | 0                    | 0         | 0             | JAN/FEB/MAR                      | 0  | 0  | 0      |  |
| APR/MAY/JUNE                   | 1                    | 0         | 0             | APR/MAY/JUNE                     | 20 | 0  | 0      |  |
|                                | GOALS                | AND ACTUA | L NEW CLUBS C |                                  |    |    |        |  |

| DROPPED CLUBS: 0 | 27 CLUBS OF 73 ADDED 1 OR MORE | GENDER DISTRIBUTION                  |                |   |
|------------------|--------------------------------|--------------------------------------|----------------|---|
|                  | NEW MEMBERS                    | MALE                                 | 1,474 (79.42%) |   |
| DROPPED MEMBERS  |                                | FEMALE                               | 382 (20.58%)   |   |
|                  |                                | TOTAL FAMILY UNIT MEMBERS            |                |   |
| DECEASED 6       | CLICK HERE FOR CUMULATIVE      |                                      |                | ٥ |
| CLUB CANCELLED 0 | MEMBERSHIP DATA                | FAMILY MEMBERS PAYING HALF 0<br>DUES |                |   |
| OTHER 29         |                                |                                      |                |   |
| TOTAL 35         |                                |                                      |                |   |